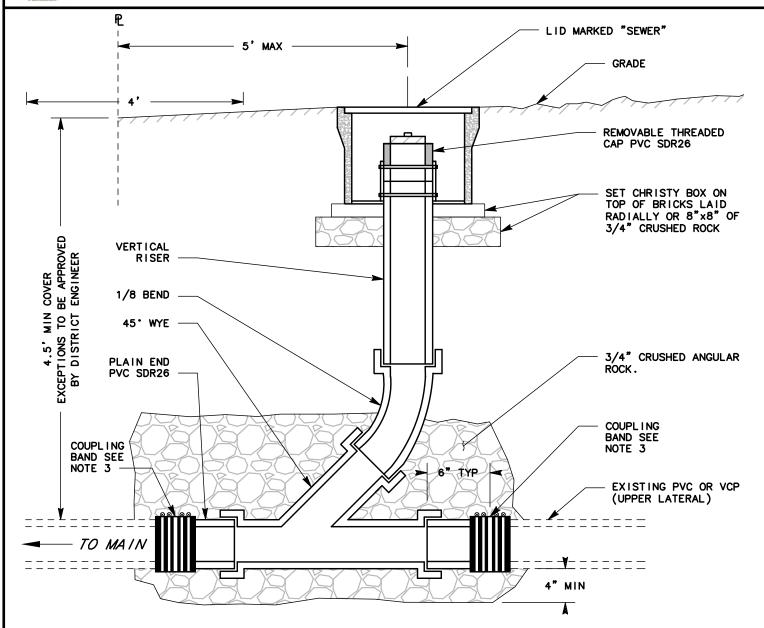

## **NOTES:**

- ALL PIPING AND FITTINGS SHALL BE PVC SDR26.
- CLEANOUT BOX SHALL BE OLDCASTLE PRECAST FO8 WITH FO8C FOR NON-TRAFFIC 2. AREA AND GOST WITH GOSCT IN TRAFFIC AREA OR APPROVED EQUAL.
- CONNECTION TO LOWER SANITARY SEWER LATERAL
- A. EXISTING LATERAL- MAKE CONNECTION TO EXISTING LATERAL IN GOOD CONDITION AS DETERMINED BY THE ENGINEER WITH MISSION CLAY "ARC SHIELDED", FERNCO "SHEAR RING COUPLING" OR APPROVED EQUAL.
- B. NEW LATERAL- SEE DETAIL 6 FOR LOWER LATERAL. CONNECT LATERAL WYE DIRECTLY TO LOWER LATERAL
- CLEANOUT, ONCE INSTALLED AND APPROVED BY THE DISTRICT, BECOMES PRIVATELY OWNED AND MAINTAINED BY PROPERTY OWNER.

## PROPERTY LINE **CLEANOUT**

DETAIL

DR. BY: DATE: FD 06/01/2020 CK. BY: DATF: FΩ

06/01/2020

APPROVED. BY:

OC Som

DATE: 06/01/2020